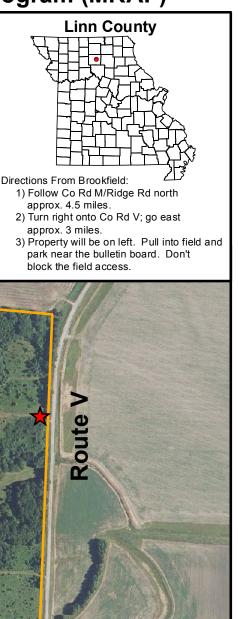

## Missouri Outdoor Recreational Access Program (MRAP) Area Map

<u>Area Name: Highway V Trac</u>t

County: Linn Size: 117 acres

Township: 58N, Range: 19W, Sections: 4

Public Access Type: All Access Hunting & Fishing