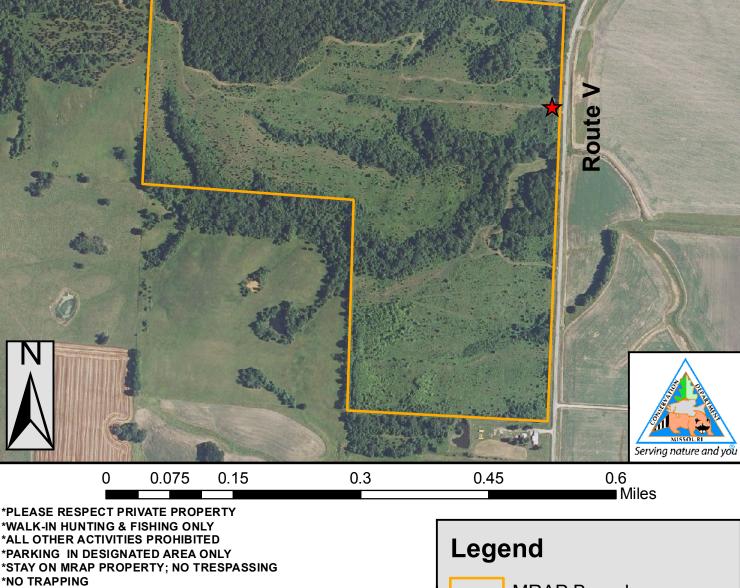

Area open 1 hr before sunrise to 1 hr after sunset

\*NO FIREWORKS, BIKING, HORSEBACK RIDING \*DO NOT OPEN GATES & AVOID DAMAGING FENCES \*NO EQUIPMENT OR GEAR MAY BE LEFT OVERNIGHT SPECIAL REGULATIONS APPLY GOT

\*NO LITTERING (INCLUDING SPENT SHELLS) \*NO TARGET SHOOTING, CAMPING, OR ALCOHOL MRAP Boundary
Parking and Registration

SPECIAL REGULATIONS APPLY. GO TO: MDC.MO.GOV/MRAP

 $\mathbf{x}$